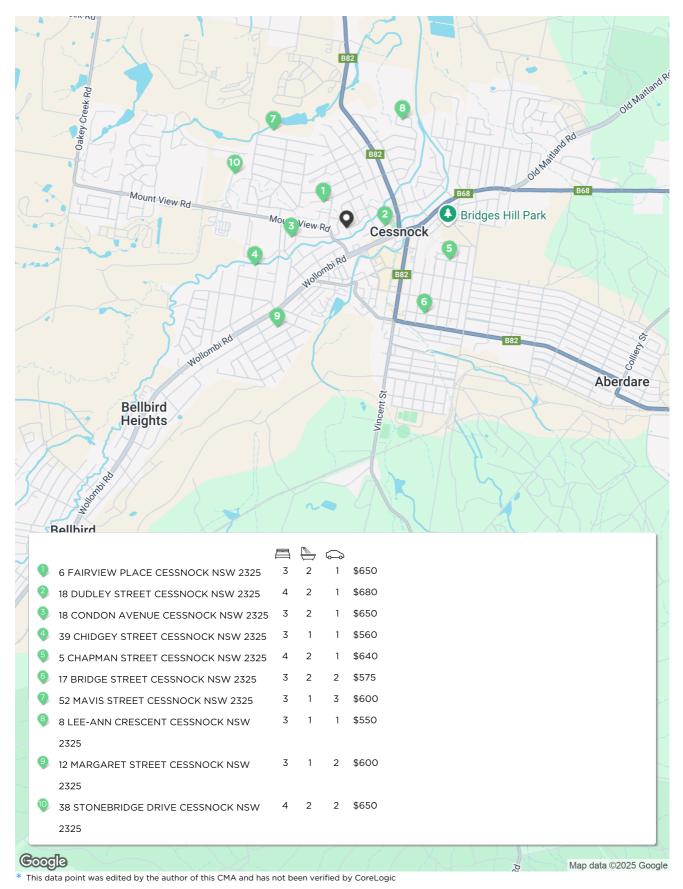

# **Comps Map: Rentals**

<sup>©</sup> Copyright 2025 RP Data Pty Ltd trading as CoreLogic Asia Pacific (CoreLogic). All rights reserved.

## **Comparable Rentals**

6 FAIRVIEW PLACE CESSNOCK NSW 2325

□ 3 □ 2 □ 1 □ 632m² □ 110m² Year Built - DOM 18 days Listing Date 10-Feb-25 Distance 0.32km Listing Price \$650 WEEKLY

18 DUDLEY STREET CESSNOCK NSW 2325

□ 4 □ 2 □ 1 □ 608m² □ -DOM Year Built -29 days Listing Date 27-Feb-25 Distance 0.38km Listing Price \$680.00 pw

3 18 CONDON AVENUE CESSNOCK NSW 2325

 $\blacksquare$  3  $\bigoplus$  2  $\Longrightarrow$  1  $\square$  596m<sup>2</sup>  $\square$  156m<sup>2</sup> Year Built 1950 DOM 9 days Listing Date 07-Apr-25 Distance 0.53km Listing Price \$650 per week

39 CHIDGEY STREET CESSNOCK NSW 2325

Year Built 1970 DOM 20 days Listing Date 13-Mar-25 Distance 0.95km Listing Price \$560 per week

5 CHAPMAN STREET CESSNOCK NSW 2325

 $\blacksquare$  4  $\stackrel{\triangleright}{=}$  2  $\bigcirc$  1  $\square$  821m<sup>2</sup>  $\square$  163m<sup>2</sup> Year Built 1960 DOM 16 days Distance 1.05km Listing Date 23-Jan-25 Listing Price \$640 per week

#### 17 BRIDGE STREET CESSNOCK NSW 2325

□ 3 □ 2 □ 811m² □ 121m² Year Built 1920 DOM 29 days Listing Date 30-Jan-25 Distance 1.12km Listing Price \$575 p/week

#### 52 MAVIS STREET CESSNOCK NSW 2325

 $\blacksquare$  3  $\bigoplus$  1  $\Longrightarrow$  3  $\square$  773m<sup>2</sup>  $\square$  101m<sup>2</sup> Year Built 1990 DOM 10 days Listing Date 10-Feb-25 Distance 1.16km Listing Price \$600 pw

#### 8 LEE-ANN CRESCENT CESSNOCK NSW 2325

 $\blacksquare$  3  $\stackrel{\frown}{\rightleftharpoons}$  1  $\bigcirc$  1  $\boxed{\square}$  628m<sup>2</sup>  $\boxed{\square}$  100m<sup>2</sup> Year Built -DOM 42 days Listing Date 11-Dec-24 Distance 1.16km Listing Price \$550 pw

#### 12 MARGARET STREET CESSNOCK NSW 2325

 $\blacksquare$  3  $\bigoplus$  1  $\bigcirc$  2  $\square$  809m<sup>2</sup>  $\square$  119m<sup>2</sup> Year Built 1950 DOM 34 days Listing Date 20-Dec-24 Distance 1.17km Listing Price \$600 pw

#### 38 STONEBRIDGE DRIVE CESSNOCK NSW 2325

 $\blacksquare$  4  $\stackrel{\triangleright}{=}$  2  $\bigcirc$  2  $\bigcirc$  166m<sup>2</sup> Year Built 2014 DOM 7 days Distance 1.18km Listing Date 09-Apr-25 Listing Price \$650 wk